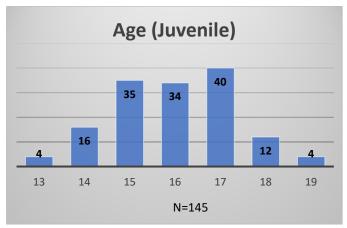

## Daily Data Dashboard – February 8, 2024 Demographics for JTDC Population Thursday Morning Midnight Count

Total # of probation Involved youth<sup>1</sup>: 1,356











Data sources: cFive Supervisor – Probation Population and RMIS – JTDC Population

<sup>&</sup>lt;sup>1</sup> Probation Active: Any youth who is pending sentencing with an active social history, has been formally placed on probation or supervision with Cook County Juvenile Probation on the date of the report.

<sup>\*</sup>Age, Gender and Race for Criminal Court population (N=1) is not represented in this report.

## Daily Data Dashboard – February 8, 2024 Demographics for JTDC Population Thursday Morning Midnight Count