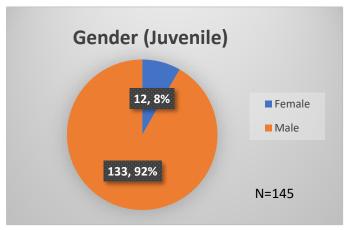

## Daily Data Dashboard – February 8, 2024 Demographics for JTDC Population Thursday Morning Midnight Count

Total # of probation Involved youth<sup>1</sup>: 1,356











Data sources: cFive Supervisor – Probation Population and RMIS – JTDC Population

<sup>&</sup>lt;sup>1</sup> Probation Active: Any youth who is pending sentencing with an active social history, has been formally placed on probation or supervision with Cook County Juvenile Probation on the date of the report.

<sup>\*</sup>Age, Gender and Race for Criminal Court population (N=1) is not represented in this report.

## Daily Data Dashboard – February 8, 2024 Demographics for JTDC Population Thursday Morning Midnight Count