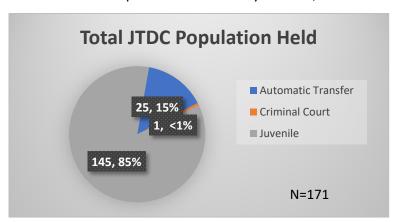

<sup>\*</sup>Age, Gender and Race for Criminal Court population (N=1) is not represented in this report.