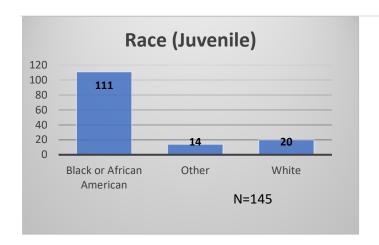

## Daily Data Dashboard – February 8, 2024 Demographics for JTDC Population Thursday Morning Midnight Count

Total # of probation Involved youth<sup>1</sup>: 1,356

Data sources: cFive Supervisor – Probation Population and RMIS – JTDC Population