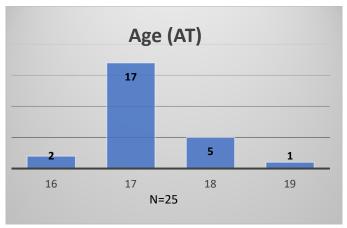

## Daily Data Dashboard – February 8, 2024 Demographics for JTDC Population Thursday Morning Midnight Count

Total # of probation Involved youth<sup>1</sup>: 1,356











Data sources: cFive Supervisor – Probation Population and RMIS – JTDC Population

<sup>&</sup>lt;sup>1</sup> Probation Active: Any youth who is pending sentencing with an active social history, has been formally placed on probation or supervision with Cook County Juvenile Probation on the date of the report.

<sup>\*</sup>Age, Gender and Race for Criminal Court population (N=1) is not represented in this report.

## Daily Data Dashboard – February 8, 2024 Demographics for JTDC Population Thursday Morning Midnight Count