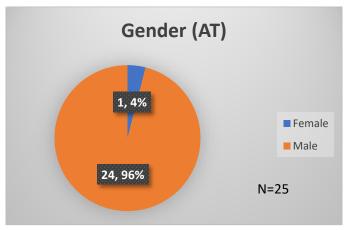

<sup>\*</sup>Age, Gender and Race for Criminal Court population (N=1) is not represented in this report.